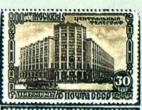

ванов

# **КОМУ ИЗВЕСТНА ЭТА НАДПЕЧАТКА?**

У меня есть вырезка с квартблоком марок СССР № 840 с изображением ведущего огонь по самолетам зенитного

орудия.

На каждой марке этого квартблока сделана малиновая надпечатка «14.1943/1944.2». Это соответствует годовщине освобождения войсками Южного и Юго-Западного фронтов Ворошиловграда (Луганск) и Ростова-на-Дону 14.2.1943 года. Значит, надпечатка приурочена к годовщине этого со-

бытия.

Квартблок наклеен на стандартную открытку и погашен тремя штемпелями гашения с четкой надписью: «Пушкино МТС Аз.ССР Пушкино МТС 14.2.1944 г.». Причем штемпеля наложены на надпечатку, что хорошо видно под лупой.

Хотелось бы знать, имеет ли кто-то такие марки еще или хотя бы видел их. Этот квартблок я приобрел в Москве в 1978 году.

Б.ГУСЕВ

Москва



































В ЭТОМ ГОДУ В РОССИИ ТОРЖЕСТВО: ЕЕ СТОЛИЦЕ 850 ЛЕТ.

Полвека назад — в сентябре 1947 года — 800-летие Москвы отмечалось как всенародный праздник. Советская филателия не прошла мимо того юбилея — была подготовлена серия, которую можно с уверенностью назвать одним из интереснейших послевоенных выпусков почтовых марок.

### НОБИЛЕЙНЫЙ выпуск погтовых марок в ознаменование 800-летия МОСКВЫ (1147—1947)

K 1947 г. филателистическая «московиана» уже имела в своем активе немало выпусков, посвященных главному городу страны: «Архитектура новой Москвы» 1937 г., № 543-551 (здесь и далее номера марок приведены по «Каталогу почтовых марок СССР 1918-1980», 1983, т.1), серия «Реконструкция Москвы» 1939 г., № 653-659, серия «Всесоюзная сельскохозяйственная выставка в Москве» 1940 г.