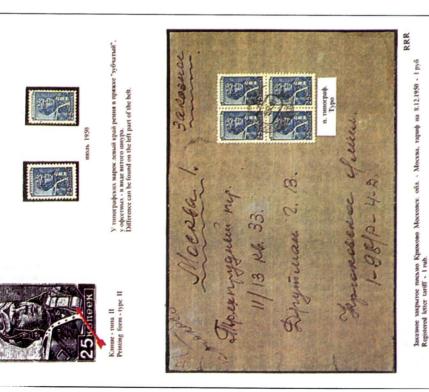

# нестандартный взгляд на «СТАНДАРТЫ» СССР

Возвращаясь к проблеме содействия росту авторитета и оценок экспонатов российских филателистов на международной арене (на уровне Всемирных филателистических выставок ФИП), попробуем осуществить практическую помощь одному из весьма интересных собраний А. Я. Певзнера, экспонируемому под названием «Стандартные марки СССР 1929-1960 гг.». Для большей реальности рассмотрим этот экспонат, исходя из требований действующего выставочного регламента ФИП для класса традиционной филателии.

В «Руководстве по оценке экспонатов традиционной филателии» сказано, что их разработка характеризуется полнотой представления материалов избранной области филателии, их разнообразием и обеспечением достаточного баланса обычных и редких почтовых марок, в том числе и на почтовых отправлениях. Достоинства экспоната А.Я.Певзнера в этом отношении очевидны. Выпуски 3-9 стандартов представлены без единого пропуска. Практически каждой марке посвящен лист. Марки представлены со множеством ва-

риантов печатного производства (по перфорации, водяным знакам, бумаге, способу печати, растрам и т.д.). Почтовое обращение стандартных выпусков проиллюстрировано разнообразным набором различного рода корреспонденции (внутренние и международные почтовые карточки и заказные письма, простые, заказные, авиапочтовые и другого рода отправления, судебные повестки, уведомления о вручении, сопроводительные адреса к посылкам и т.д.), Эта корреспонденция оплачена стандартными марками различного уровня редкости — от самых рядовых до очень редких (квартблок № 556 I, лист 23 квартблок № 1386, лист 60; пара № 337, лист 13; пара № 697, лист 43 и т.д.). Имеется значительное количество эссе, проектов, проб. Казалось бы, есть все основания рассчитывать на оценку. близкую к максимальным 20 баллам. Но... Рядом с этими безусловными плюсами соседствуют иногда совершенно необъяснимые минусы. Так, на листе 2 нет информации о том, к какому типу из трех представленных принадлежит марка номиналом 1 коп., которой оплачен помещенный здесь конверт. И в то же время на листе 5 есть специальное, но совершенно лишнее разъяснение, что оплата почтовой карточки выполнена беззубцовой маркой номиналом 2 коп., которая существует без зуб-