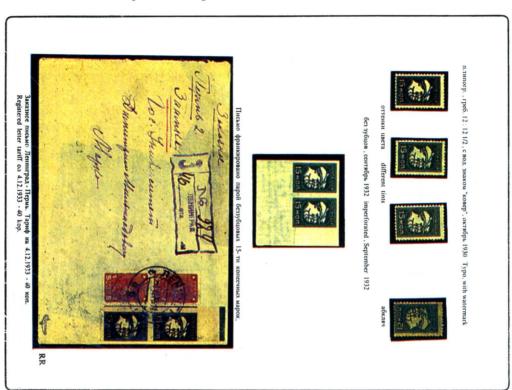

# Выставочные листы из коллекции А. ПЕВЗНЕРА «Стандартные марки СССР 1929—1960 гг.»

# Выставочные листы из коллекции А. ПЕВЗНЕРА «Стандартные марки СССР 1929—1960 гг.»

Лист № 39

п. типотр., греб. 12: 12 1/2, 15,3 х 22,4 мм. Туро

цов в единственном варианте печати.

Далее, целью экспоната является показ стандартных почтовых марок СССР и их почтового обращения. Исходя из этого, любая другая информация, в том числе и о сроках действия различных почтовых тарифов (это область истории почты), является второстепенной и должна присутствовать только для разъяснения особенностей представленной почтовой корреспонденции, как это сделано на листе 10 для марки № 319 и на листе 12 для марки № 321. В то же время на листе 9 с маркой № 318 номиналом в 5 коп. можно увидеть текст: «С 1.6.1931 тариф простой иногородней карточки 10 коп.», не относящийся к этому номиналу.

С описанной ситуацией корреспондируется еще один заметный дисбаланс между датами выпуска многих стандартных марок и датами прохождения иллюстрирующей их почтовой корреспонденции: май 1932 г. и декабрь 1949 г. для марки № 328, лист 19; 1936 и 1942 гг. для марки № 556 А, лист 21; 1937 и 1949 гг. для марки № 556, лист 22; март 1943 и июнь 1950 гг. для марки № 696 и т.д.

Совокупность таких минусов приводит к тому, что даже при богатом наборе разнообразных плюсов экспонат в таком виде вряд ли может рассчитывать на получение более 17 баллов за разработку в целом.

Сходная ситуация и в отношении филателистических знаний и исследований. На титульном листе можно увидеть примечание о том, что специальные собственные исследования владелец экспоната выделяет на листах специальным условным знаком. Но такой знак можно увидеть лишь на листах 23 и 32. С некоторой натяжкой сюда можно было бы отнести и специальные пометки, ранжирующие некоторые филателистические материалы по количеству известных экземпляров. С их помощью количество выделенных листов может возрасти до 7. Однако этот объем не составляет и 10% всего экстоната. Поэтому даже в лучшем случае А.Я. Певзнер не досчитается как минимум еще 2 баллов, несмотря на наличие большого количества разнообразного филматериала. И хотя этот материал в большинстве случаев показан, благодаря его личным исследованиям, поискам и находкам, в экспонате об этом почему-то нет никаких специальных упоминаний. Даже в том случае, когда опровергаются официальные каталожные сведения, например, конверт, оплаченный парой марок № 337, которые согласно «Каталогу почтовых марок СССР» (1938 г.) в почтовое обращение не поступали (лист 13).