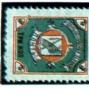

1994 год ознаменовался переходом дельцов на изготовление за рубежом (вначале якобы в Австрии) так называемых марок новой Тувы с оригинальными рисунками. Вот их краткое описание.

1. Под псевдопатриотическим лозунгом суверенитета республики, пристегнув заодно выпуск этих картинок к надвигающемуся в октябре пятидесятилетию вхождения TOUVA Poste

> 50-PHC. 2

бизнесмены» выбросили на частный филателистический рынок маркоподобную продукцию с зубцами и без зубцов: 40 руб. с изображением тувинского флага и контура карты республики, 50 руб. с примитивным рисунком герба Тувы и всадника на коне, 75 руб. с видом кызылского монумента «Пентр Азии», а также так называемый блок из двух первых «марок» с зубцами и без них. При этом все указанные поделки были изданы задолго до юбилея Тувы и при явных попытках предпринявших сей выпуск заинтересованных лиц в обход российских законов пустить их в почтовое обращение в самой Туве. 2. Чуть позже появилась

Тувы в состав России, «фил-

серия треугольных «марок» с зубцами и без них с тувинскими мотивами, являющаяся жалкой попыткой повторно реализовать те замыслы. которые уже были в свое время талантливо воплощены художником В.В.Завьяловым. В эту новоявленную серию вошли: 100 р. синяя со скульптуркой архара, 125 р. коричневая с изображением медведя, 150 р. красно-оранжевая с музыкантом на фоне кызылского театра, 200 р. желтая с еле различимыми верблюдами, 300 р. светло-зеленая со сценой национальной борьбы (хореш) и 600 р. лиловая с надгробными каменными фигурами (кижиташи).