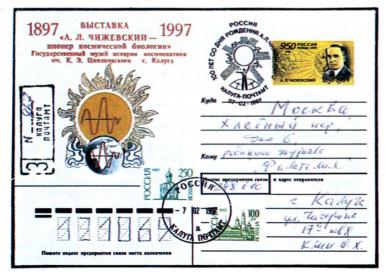

# Сувенир из Калуги

**К** столетию А.Л.Чижевского была организована выставка в Государственном музее истории космонавтики Калуги. Известные ученые, исследователи и продолжатели дела Чижевского, поклонники его научного и поэтического дара могли приобрести в дни выставки не только конверт с оригинальной маркой, посвященной А.Л.Чижевскому, но и с надпечаткой, и даже отправить письмо со специальным гашением Калужского почтамта.