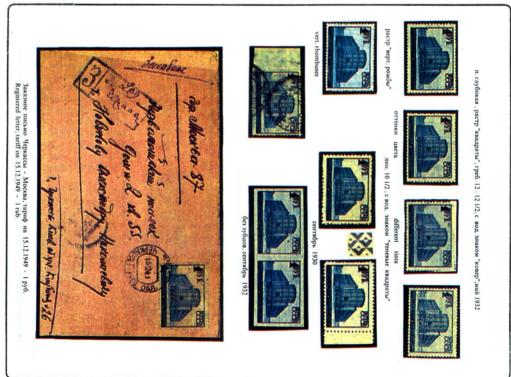

# Выставочные листы из коллекции А. ПЕВЗНЕРА «Стандартные марки СССР 1929—1960 гг.»

Лист № 39

п. типотр., греб. 12: 12 1/2, 15,3 х 22,4 мм. Туро

цов в единственном варианте печати.

Далее, целью экспоната является показ стандартных почтовых марок СССР и их почтового обращения. Исходя из этого, любая другая информация, в том числе и о сроках действия различных почтовых тарифов (это область истории почты), является второстепенной и должна присутствовать только для разъяснения особенностей представленной почтовой корреспонденции, как это сделано на листе 10 для марки № 319 и на листе 12 для марки № 321. В то же время на листе 9 с маркой № 318 номиналом в 5 коп. можно увидеть текст: «С 1.6.1931 тариф простой иногородней карточки 10 коп.», не относящийся к этому номиналу.

С описанной ситуацией корреспондируется еще один заметный дисбаланс между датами выпуска многих стандартных марок и датами прохождения иллюстрирующей их почтовой корреспонденции: май 1932 г. и декабрь 1949 г. для марки № 328, лист 19; 1936 и 1942 гг. для марки № 556 А, лист 21; 1937 и 1949 гг. для марки № 556, лист 22; март 1943 и июнь 1950 гг. для марки № 696 и т.д.

Совокупность таких минусов приводит к тому, что даже при богатом наборе разнообразных плюсов экспонат в таком виде вряд ли может рассчитывать на получение более 17 баллов за разработку в целом.

Сходная ситуация и в отношении филателистических знаний и исследований. На титульном листе можно увидеть примечание о том, что специальные собственные исследования владелец экспоната выделяет на листах специальным условным знаком. Но такой знак можно увидеть лишь на листах 23 и 32. С некоторой натяжкой сюда можно было бы отнести и специальные пометки, ранжирующие некоторые филателистические материалы по количеству известных экземпляров. С их помощью количество выделенных листов может возрасти до 7. Однако этот объем не составляет и 10% всего экстоната. Поэтому даже в лучшем случае А.Я. Певзнер не досчитается как минимум еще 2 баллов, несмотря на наличие большого количества разнообразного филматериала. И хотя этот материал в большинстве случаев показан, благодаря его личным исследованиям, поискам и находкам, в экспонате об этом почему-то нет никаких специальных упоминаний. Даже в том случае, когда опровергаются официальные каталожные сведения, например, конверт, оплаченный парой марок № 337, которые согласно «Каталогу почтовых марок СССР» (1938 г.) в почтовое обращение не поступали (лист 13).

А если к этим упущенным возможностям добавить ряд существенных неточностей, присутствующих на листах 35, 39, 40, 69?

Вырезка почтовой марки из конверта, использованная для оплаты другого почтового отправления, не является фальсификатом, поскольку такая форма применения разрешена почтовыми правилами СССР. Почтовые карточки обычно делят на маркированные (цельная вещь) и немаркированные. Название «самодельная почтовая карточка» (лист 40) вряд ли имеет убедительное обоснование. Особого внимания заслуживает марка № 1388 с надпечаткой переоценки в 1961 г. Во-первых, по дате издания она выходит за рамки названия экспоната, ограниченного выпусками по 1960 г. включительно. Вовторых, чтобы ее можно было бы обоснованно назвать «провизорием», как это сделано на листе эскпоната, необходимо указать реквизиты соответствующего государственного акта, узаконившего этот «выпуск».