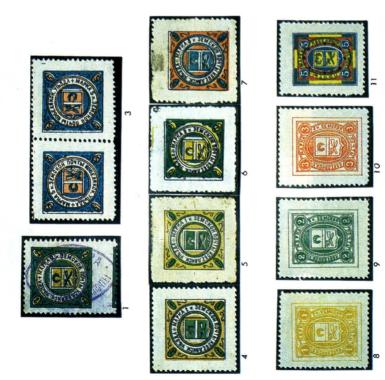

# Выставочные листы из коллекции А. ПЕВЗНЕРА «Стандартные марки СССР 1929—1960 гг.»

# Выставочные листы из коллекции А. ПЕВЗНЕРА «Стандартные марки СССР 1929—1960 гг.»

Лист № 39

п. типотр., греб. 12: 12 1/2, 15,3 х 22,4 мм. Туро

цов в единственном варианте печати.

Далее, целью экспоната является показ стандартных почтовых марок СССР и их почтового обращения. Исходя из этого, любая другая информация, в том числе и о сроках действия различных почтовых тарифов (это область истории почты), является второстепенной и должна присутствовать только для разъяснения особенностей представленной почтовой корреспонденции, как это сделано на листе 10 для марки № 319 и на листе 12 для марки № 321. В то же время на листе 9 с маркой № 318 номиналом в 5 коп. можно увидеть текст: «С 1.6.1931 тариф простой иногородней карточки 10 коп.», не относящийся к этому номиналу.

С описанной ситуацией корреспондируется еще один заметный дисбаланс между датами выпуска многих стандартных марок и датами прохождения иллюстрирующей их почтовой корреспонденции: май 1932 г. и декабрь 1949 г. для марки № 328, лист 19; 1936 и 1942 гг. для марки № 556 А, лист 21; 1937 и 1949 гг. для марки № 556, лист 22; март 1943 и июнь 1950 гг. для марки № 696 и т.д.

Совокупность таких минусов приводит к тому, что даже при богатом наборе разнообразных плюсов экспонат в таком виде вряд ли может рассчитывать на получение более 17 баллов за разработку в целом.

Сходная ситуация и в отношении филателистических знаний и исследований. На титульном листе можно увидеть примечание о том, что специальные собственные исследования владелец экспоната выделяет на листах специальным условным знаком. Но такой знак можно увидеть лишь на листах 23 и 32. С некоторой натяжкой сюда можно было бы отнести и специальные пометки, ранжирующие некоторые филателистические материалы по количеству известных экземпляров. С их помощью количество выделенных листов может возрасти до 7. Однако этот объем не составляет и 10% всего экстоната. Поэтому даже в лучшем случае А.Я. Певзнер не досчитается как минимум еще 2 баллов, несмотря на наличие большого количества разнообразного филматериала. И хотя этот материал в большинстве случаев показан, благодаря его личным исследованиям, поискам и находкам, в экспонате об этом почему-то нет никаких специальных упоминаний. Даже в том случае, когда опровергаются официальные каталожные сведения, например, конверт, оплаченный парой марок № 337, которые согласно «Каталогу почтовых марок СССР» (1938 г.) в почтовое обращение не поступали (лист 13).

А если к этим упущенным возможностям добавить ряд существенных неточностей, присутствующих на листах 35, 39, 40, 69?

Вырезка почтовой марки из конверта, использованная для оплаты другого почтового отправления, не является фальсификатом, поскольку такая форма применения разрешена почтовыми правилами СССР. Почтовые карточки обычно делят на маркированные (цельная вещь) и немаркированные. Название «самодельная почтовая карточка» (лист 40) вряд ли имеет убедительное обоснование. Особого внимания заслуживает марка № 1388 с надпечаткой переоценки в 1961 г. Во-первых, по дате издания она выходит за рамки названия экспоната, ограниченного выпусками по 1960 г. включительно. Вовторых, чтобы ее можно было бы обоснованно назвать «провизорием», как это сделано на листе эскпоната, необходимо указать реквизиты соответствующего государственного акта, узаконившего этот «выпуск».

Таким образом, филателистические знания экспонента оцениваются не более, чем 13 баллами. И общая оценка по критерию знания и исследования составит 31 балл.

Состояние и редкость экспонируемого А.Я.Певзнером материала в целом находятся на достаточно высоком уровне. С некоторым авансом по этим критериям допустима оценка порядка 28 баллов (с вычетом по 1 баллу для каждого критерия). Однако возможна и более жесткая оценка в 26 баллов, так как состояние конвертов, почтовых отправлений и некоторых марок (по центровке рисунка, качеству перфорации, наличию полей у беззубцовых марок и т.п.) не вполне удовлетворительное (листы 5, 16, 20, 23, 31, 36, 54 и др.).