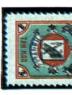

7. Надпечатки типографской печати черной блестящей краской снизу вверх текста (рис. 7) с номиналами: 05 руб., 10 руб., 15 руб., 25 руб., 35 руб. и 50 руб. на марках в 15 коп. (№ 6307).

8. Надпечатки плоской печати черной краской текста и орнамента (рис.8) с впечатанными внизу фиолетовыми номиналами: 6-00/1 коп. (№ 6302),

8-00/2 коп. (№ 6455А), 15-00/2 коп. (№6455А), 50-00/1 коп. (№ 4904), 90-00/1 коп. (№ 6302).

9. Надпечатки плоской печати текста и орнамента (рис.9) и четырех номиналов (150-, 250-, 300-, 500-) на квартблоках марок в 13 коп. (№ 6459А) зеленой краской и в 15 коп. (№ 6307) черной краской.