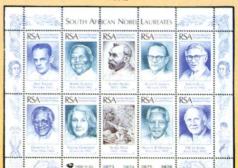

Прошел век... (с. 49)

Иван Яковлевич Билибин родился в Тарховке близ Петербурга. Был учеником Репина, слушал лекции А.Ажбе в Мюнхене, стал вольным слушателем Академии художеств и членом объединения "Мир искусства". Довольно долго жил во Франции и все же обрел себя в России как график, иллюстратор и театральный художник. Русские народные сказки в рисунках Ивана Билибина были репродуцированы на марках 1984 года. Великолепное издание (особенно привлекательное в малых листах) подготовил и оформил Ю.Ряховский. И по сей день сохраняется интерес к этому выпуску среди

# воин. Охотник. Оборотень...

Фантастический мир русского фольклора, воссозданный замечательным художником И.Я.Билибиным, вновь после длительного перерыва появился на почтовой миниатюре, изданной по программе "Европа" в серин "Истории и легенды". . Оформитель марки М.Слонов мастерски перенес на почтовую миниатюру "билибинский стиль" книжной иллюстрации, передал неповторимую творческую индивидуальность художника, несмотря на то, что был весьма ограничен полнгоафическими возможностями издания знаков почтовой оплаты. Композиция и колорит оригинала, а не полиграфическое исполнение, определяют эстетику нынешнего выпуска.

Ha коллекционеров. марке нынешней BOCпроизвелена еше олна иллюстрация Билибина - к былине "Вольга" (1902 г.). Герой былины Вольга Святославович дружинник. В его образе объединены сказочные черты богатыря, воина, охотника, оборотия. При рождении Вольги Святославовича, сына Змея, животные в страхе попрятались. Как повествует былина, Вольга собирает дружину, охотится вместе с ней, а затем отправляется в поход в Индийское царство, при этом сам оборачивается сначала птицей, а затем горностаем. А дружинников своих он превращает в муравьев. Около двадцати

вариантов былин, сложенных не ранее XV века на Новгородчине, записано о Вольге Святославовиче. В них отражен ряд бытовых черт древнерусской жизни: охота, как основное занятие, земледелие, сбор князем дани, торговля солью, переход к денежному обращению. Впервые почтовая эмиссия по единой программе ВПС "Европа" появилась у нас в 1995 году (серия "Мир и свобода"). В 1996 году вышли две марки "Знаменитые женщины России" (тема задается общая для всех стран-участниц). На 1998 год предварительно запланирован выпуск марки "Проводы русской зимы" по теме "Народные праздники".