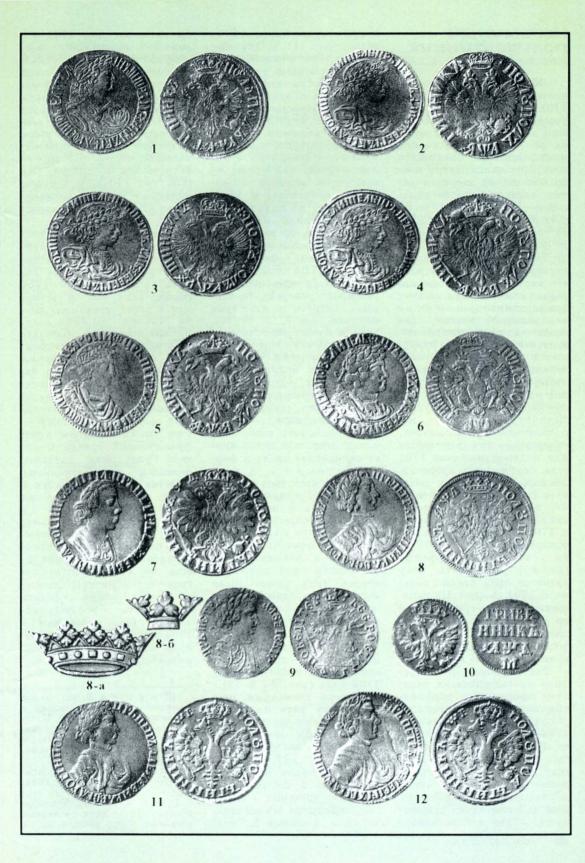

# нестандартный взгляд на «СТАНДАРТЫ» СССР

Возвращаясь к проблеме содействия росту авторитета и оценок экспонатов российских филателистов на международной арене (на уровне Всемирных филателистических выставок ФИП), попробуем осуществить практическую помощь одному из весьма интересных собраний А. Я. Певзнера, экспонируемому под названием «Стандартные марки СССР 1929-1960 гг.». Для большей реальности рассмотрим этот экспонат, исходя из требований действующего выставочного регламента ФИП для класса традиционной филателии.

Итак, начинаем со значимости. По установившимся международным приоритетам российская филателия относится к категории наиболее значимых областей коллекционирования, оцениваемой на уровне 10 баллов. Однако ее ограничение в экспонате только стандартными выпусками, менее интересными, чем остальные коммеморативные почтовые марки, сразу снижает оценку по первому критерию на 2 балла. А дополнительные временные рамки в пределах 1929-1960 гг., исключающие из экспонирования разнообразные и очень интересные выпуски первого и второго «стандартов», дополнительно отнимают еще один балл. В результате еще до начала всей остальной филателистической оценки экспонат изначально потерял 3 балла, так как его значимость в мировой филателии не превышает 7 баллов. Специфические особенности экспоната А.Я.Певзнера, определяющие его окончательную оценку на выставках ФИП, достаточно ярко проявляются на 25-27 листах, составляющих треть всей экспозиции. К сожалению, объем публикации не позволяет показать их полностью, поэтому в процессе обсуждения оценок мы будем ссылаться на порядковый номер соответствующего листа.

В «Руководстве по оценке экспонатов традиционной филателии» сказано, что их разработка характеризуется полнотой представления материалов избранной области филателии, их разнообразием и обеспечением достаточного баланса обычных и редких почтовых марок, в том числе и на почтовых отправлениях. Достоинства экспоната А.Я.Певзнера в этом отношении очевидны. Выпуски 3-9 стандартов представлены без единого пропуска. Практически каждой марке посвящен лист. Марки представлены со множеством ва-

риантов печатного производства (по перфорации, водяным знакам, бумаге, способу печати, растрам и т.д.). Почтовое обращение стандартных выпусков проиллюстрировано разнообразным набором различного рода корреспонденции (внутренние и международные почтовые карточки и заказные письма, простые, заказные, авиапочтовые и другого рода отправления, судебные повестки, уведомления о вручении, сопроводительные адреса к посылкам и т.д.), Эта корреспонденция оплачена стандартными марками различного уровня редкости — от самых рядовых до очень редких (квартблок № 556 I, лист 23 квартблок № 1386, лист 60; пара № 337, лист 13; пара № 697, лист 43 и т.д.). Имеется значительное количество эссе, проектов, проб. Казалось бы, есть все основания рассчитывать на оценку. близкую к максимальным 20 баллам. Но... Рядом с этими безусловными плюсами соседствуют иногда совершенно необъяснимые минусы. Так, на листе 2 нет информации о том, к какому типу из трех представленных принадлежит марка номиналом 1 коп., которой оплачен помещенный здесь конверт. И в то же время на листе 5 есть специальное, но совершенно лишнее разъяснение, что оплата почтовой карточки выполнена беззубцовой маркой номиналом 2 коп., которая существует без зуб-

# Выставочные листы из коллекции А. ПЕВЗНЕРА «Стандартные марки СССР 1929—1960 гг.»

# Выставочные листы из коллекции А. ПЕВЗНЕРА «Стандартные марки СССР 1929—1960 гг.»

Лист № 39

п. типотр., греб. 12: 12 1/2, 15,3 х 22,4 мм. Туро

цов в единственном варианте печати.

Далее, целью экспоната является показ стандартных почтовых марок СССР и их почтового обращения. Исходя из этого, любая другая информация, в том числе и о сроках действия различных почтовых тарифов (это область истории почты), является второстепенной и должна присутствовать только для разъяснения особенностей представленной почтовой корреспонденции, как это сделано на листе 10 для марки № 319 и на листе 12 для марки № 321. В то же время на листе 9 с маркой № 318 номиналом в 5 коп. можно увидеть текст: «С 1.6.1931 тариф простой иногородней карточки 10 коп.», не относящийся к этому номиналу.