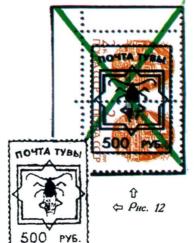

Наконец, в 1995 году наряду с полулегальной виньеткой (представленной на рис.11 надпечаткой черного цвета плоской печати на горизонтальной паре марок № 6302) как финал надпечаточной аферы поступили в продажу у частных торговцев горизонтальные пары марок по 2 коп. (№ 6455А) с черными надпечатками плоской печати стилизованных изображений каких-то насекомых в рамке, текста «Почта Тувы» и номинала ∢500 руб. у (рис.12). В серии четыре пары с рисунками различных насекомых.