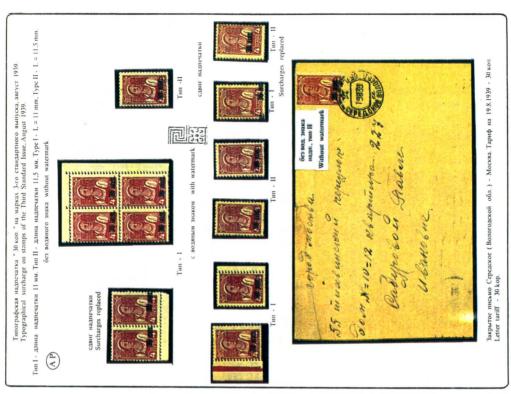

В «Руководстве по оценке экспонатов традиционной филателии» сказано, что их разработка характеризуется полнотой представления материалов избранной области филателии, их разнообразием и обеспечением достаточного баланса обычных и редких почтовых марок, в том числе и на почтовых отправлениях. Достоинства экспоната А.Я.Певзнера в этом отношении очевидны. Выпуски 3-9 стандартов представлены без единого пропуска. Практически каждой марке посвящен лист. Марки представлены со множеством ва-

риантов печатного производства (по перфорации, водяным знакам, бумаге, способу печати, растрам и т.д.). Почтовое обращение стандартных выпусков проиллюстрировано разнообразным набором различного рода корреспонденции (внутренние и международные почтовые карточки и заказные письма, простые, заказные, авиапочтовые и другого рода отправления, судебные повестки, уведомления о вручении, сопроводительные адреса к посылкам и т.д.), Эта корреспонденция оплачена стандартными марками различного уровня редкости — от самых рядовых до очень редких (квартблок № 556 I, лист 23 квартблок № 1386, лист 60; пара № 337, лист 13; пара № 697, лист 43 и т.д.). Имеется значительное количество эссе, проектов, проб. Казалось бы, есть все основания рассчитывать на оценку. близкую к максимальным 20 баллам. Но... Рядом с этими безусловными плюсами соседствуют иногда совершенно необъяснимые минусы. Так, на листе 2 нет информации о том, к какому типу из трех представленных принадлежит марка номиналом 1 коп., которой оплачен помещенный здесь конверт. И в то же время на листе 5 есть специальное, но совершенно лишнее разъяснение, что оплата почтовой карточки выполнена беззубцовой маркой номиналом 2 коп., которая существует без зуб-

No 223 stapupyra. Mockea - Kintelluka. Postcard with imperforated stamp cancelled with the postmark of the mail van No 223 Moscow - Kintshmu

# Выставочные листы из коллекции А. ПЕВЗНЕРА «Стандартные марки СССР 1929—1960 гг.»

Лист № 39

п. типотр., греб. 12: 12 1/2, 15,3 х 22,4 мм. Туро

цов в единственном варианте печати.

Далее, целью экспоната является показ стандартных почтовых марок СССР и их почтового обращения. Исходя из этого, любая другая информация, в том числе и о сроках действия различных почтовых тарифов (это область истории почты), является второстепенной и должна присутствовать только для разъяснения особенностей представленной почтовой корреспонденции, как это сделано на листе 10 для марки № 319 и на листе 12 для марки № 321. В то же время на листе 9 с маркой № 318 номиналом в 5 коп. можно увидеть текст: «С 1.6.1931 тариф простой иногородней карточки 10 коп.», не относящийся к этому номиналу.

С описанной ситуацией корреспондируется еще один заметный дисбаланс между датами выпуска многих стандартных марок и датами прохождения иллюстрирующей их почтовой корреспонденции: май 1932 г. и декабрь 1949 г. для марки № 328, лист 19; 1936 и 1942 гг. для марки № 556 А, лист 21; 1937 и 1949 гг. для марки № 556, лист 22; март 1943 и июнь 1950 гг. для марки № 696 и т.д.