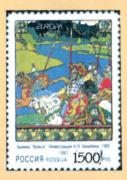

# воин. Охотник. Оборотень...

Фантастический мир русского фольклора, воссозданный замечательным художником И.Я.Билибиным, вновь после длительного перерыва появился на почтовой миниатюре, изданной по программе "Европа" в серин "Истории и легенды". . Оформитель марки М.Слонов мастерски перенес на почтовую миниатюру "билибинский стиль" книжной иллюстрации, передал неповторимую творческую индивидуальность художника, несмотря на то, что был весьма ограничен полнгоафическими возможностями издания знаков почтовой оплаты. Композиция и колорит оригинала, а не полиграфическое исполнение, определяют эстетику нынешнего выпуска.

Ha коллекционеров. марке нынешней BOCпроизвелена еше олна иллюстрация Билибина - к былине "Вольга" (1902 г.). Герой былины Вольга Святославович дружинник. В его образе объединены сказочные черты богатыря, воина, охотника, оборотия. При рождении Вольги Святославовича, сына Змея, животные в страхе попрятались. Как повествует былина, Вольга собирает дружину, охотится вместе с ней, а затем отправляется в поход в Индийское царство, при этом сам оборачивается сначала птицей, а затем горностаем. А дружинников своих он превращает в муравьев. Около двадцати

№ 352 - 3000 р. Космическая связь. Цвет: черный, фиолетовый; № 353 - 5000 р. Искусство. Цвет: черный, коричневый. 5 мая 1997 года. Программа "Европа", серия "Истории и легенды". Былина "Вольга". Оформление М. Слонова. Офсет. Бум. мелованная. Греб. 12:12 1/2. Размер 30 х 42 мм. Тираж 0,3 млн. экз.

В листе 36 (6 x 6) марок. № 354 - 1500 р. Былина "Вольга". Илл. И. Билибина.