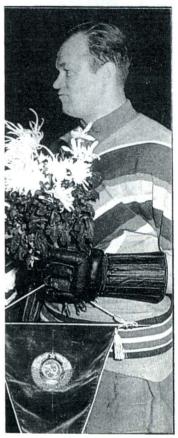

Более «Гагарина шайбы на Руси», прожившего 57 лет, в отечественной филателии не встретить. Ему даже отказано было в именной марке в серии к 50-летию нашего хоккея. Таковы рефлексы прошлого: чем больше симпатизирует народ своим спортивным кумирам, тем сильнее нелюбовь к этим кумирам у власть имущих.