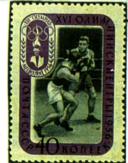

Элегантный выезд капитана команды на поле почтовой марки состоялся ровно через год, когда была выпучемпионату мира по хоккею 1957 года. Ход Боброва запечатлен художником И.Левиным по одной из фотографий на двух 40-копеечных миниатюрах, отличающихся зубцовкой. Кстати, на другой марке, 60-копеечной, узнаваем и вратарь первой олимпийской сборной Николай Пучков.

Более «Гагарина шайбы на Руси», прожившего 57 лет, в отечественной филателии не встретить. Ему даже отказано было в именной марке в серии к 50-летию нашего хоккея. Таковы рефлексы прошлого: чем больше симпатизирует народ своим спортивным кумирам, тем сильнее нелюбовь к этим кумирам у власть имущих.