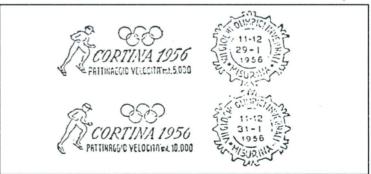

Впрочем, еще немного ис-

тории и статистики.

Зимние Игры 1956 года. Кортина. Каток на прозрачной, как стекло, плавающей льдине замерзшего озера Мизурина в Доломировых Альпах.

Открывая парад скороходов, в первой паре Гришин на 500-метровке устанавливает олимпийский и мировой рекорд (40,2 сек.). И притом заявляет после победы: «Так плохо я еще не бегал».

О двойной победе в Кортина напоминают механические штемпеля итальянской почты, которая анонсировала состязания на озере Мизурина на всех дистанциях, в том числе на 500 и 1500 метров.

Оттиски C изображением конькобежца, датированные 28 и 30 января, как раз и стали «очевидцами» двух счастливых дней чудо-спринтера. Подобных почтовых документов на зимних Играх 1960 года, увы, не было: американская почта славится своей олимпийской экстравагантностью.