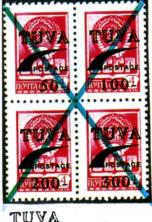

4. Черные надпечатки плоской печати текстов латинским (рис.3) или русским (рис.4) шрифтом и четырех номиналов (50-, 100-, 200-, 300-) в квартблоках на 3 коп. (№ 4906) и 4 коп. (№ 4907).

5. Надпечатки плоской печати текстов стилизованного под тувинское «колесо счастья» орнамента (рис.5) и новых номиналов: 52-00/5 коп. (№ 6305) черного цвета, 68-00/2 коп. (№ 6455А) черного цвета, 76-00/3 коп. (№ 6303) коричневого цвета, 84-00/4 коп. (№ 6304) коричневого цвета, 168-00/5 коп. (№ 6305) черного цвета, 244-00/15 коп. (№6307) черного цвета, 310-00/25 коп. (№ 6309) черного цвета.

8-00/2 коп. (№ 6455А), 15-00/2 коп. (№6455А), 50-00/1 коп. (№ 4904), 90-00/1 коп. (№ 6302).

9. Надпечатки плоской печати текста и орнамента (рис.9) и четырех номиналов (150-, 250-, 300-, 500-) на квартблоках марок в 13 коп. (№ 6459А) зеленой краской и в 15 коп. (№ 6307) черной краской.