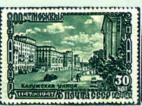

.иванов

# **КОМУ ИЗВЕСТНА ЭТА НАДПЕЧАТКА?**

У меня есть вырезка с квартблоком марок СССР № 840 с изображением ведущего огонь по самолетам зенитного

орудия.

На каждой марке этого квартблока сделана малиновая надпечатка «14.1943/1944.2». Это соответствует годовщине освобождения войсками Южного и Юго-Западного фронтов Ворошиловграда (Луганск) и Ростова-на-Дону 14.2.1943 года. Значит, надпечатка приурочена к годовщине этого со-

бытия.

Квартблок наклеен на стандартную открытку и погашен тремя штемпелями гашения с четкой надписью: «Пушкино МТС Аз.ССР Пушкино МТС 14.2.1944 г.». Причем штемпеля наложены на надпечатку, что хорошо видно под лупой.

Хотелось бы знать, имеет ли кто-то такие марки еще или хотя бы видел их. Этот квартблок я приобрел в Москве в 1978 году.

Б.ГУСЕВ

Москва



































В ЭТОМ ГОДУ В РОССИИ ТОРЖЕСТВО: ЕЕ СТОЛИЦЕ 850 ЛЕТ.

Полвека назад — в сентябре 1947 года — 800-летие Москвы отмечалось как всенародный праздник. Советская филателия не прошла мимо того юбилея — была подготовлена серия, которую можно с уверенностью назвать одним из интереснейших послевоенных выпусков почтовых марок.

### НОБИЛЕЙНЫЙ выпуск погтовых марок в ознаменование 800-летия МОСКВЫ (1147—1947)

K 1947 г. филателистическая «московиана» уже имела в своем активе немало выпусков, посвященных главному городу страны: «Архитектура новой Москвы» 1937 г., № 543-551 (здесь и далее номера марок приведены по «Каталогу почтовых марок СССР 1918-1980», 1983, т.1), серия «Реконструкция Москвы» 1939 г., № 653-659, серия «Всесоюзная сельскохозяйственная выставка в Москве» 1940