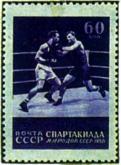

Покинув ринг, Сафронов закончил столичный полиграфический институт, трудился художником-оформителем в журнале «Физкультура и спорт». Коллеги-графики не сделали ему филателистических посвящений - ни на марках, ни на конвертах. Но он оставил след в спортивной филателии. Загляните в выходные данные маркированных конвертов 1967 года (Х Спартакиада школьников Спартакиада народов РСФСР) — и вы увидите имя автора: В.Сафронов. Почтовые и журнальные графические автографы напоминают о первом золотом боксере-олимпийце, который после своего триумфа, еще до 1979 года вел поединок с болезнями наследием беспощадного бок-