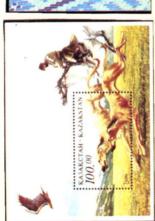

# воин. Охотник. Оборотень...

Фантастический мир русского фольклора, воссозданный замечательным художником И.Я.Билибиным, вновь после длительного перерыва появился на почтовой миниатюре, изданной по программе "Европа" в серин "Истории и легенды". . Оформитель марки М.Слонов мастерски перенес на почтовую миниатюру "билибинский стиль" книжной иллюстрации, передал неповторимую творческую индивидуальность художника, несмотря на то, что был весьма ограничен полнгоафическими возможностями издания знаков почтовой оплаты. Композиция и колорит оригинала, а не полиграфическое исполнение, определяют эстетику нынешнего выпуска.

Ha коллекционеров. марке нынешней BOCпроизвелена еше олна иллюстрация Билибина - к былине "Вольга" (1902 г.). Герой былины Вольга Святославович дружинник. В его образе объединены сказочные черты богатыря, воина, охотника, оборотия. При рождении Вольги Святославовича, сына Змея, животные в страхе попрятались. Как повествует былина, Вольга собирает дружину, охотится вместе с ней, а затем отправляется в поход в Индийское царство, при этом сам оборачивается сначала птицей, а затем горностаем. А дружинников своих он превращает в муравьев. Около двадцати