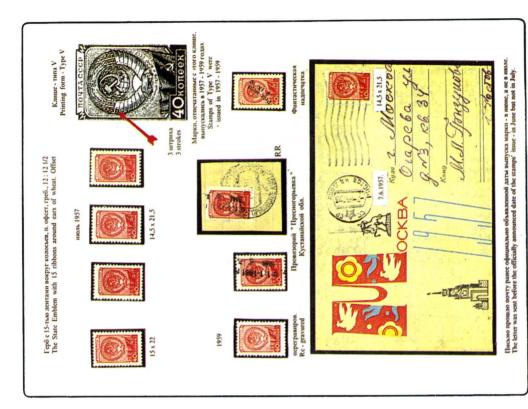

# нестандартный взгляд на «СТАНДАРТЫ» СССР

Возвращаясь к проблеме содействия росту авторитета и оценок экспонатов российских филателистов на международной арене (на уровне Всемирных филателистических выставок ФИП), попробуем осуществить практическую помощь одному из весьма интересных собраний А. Я. Певзнера, экспонируемому под названием «Стандартные марки СССР 1929-1960 гг.». Для большей реальности рассмотрим этот экспонат, исходя из требований действующего выставочного регламента ФИП для класса традиционной филателии.

В «Руководстве по оценке экспонатов традиционной филателии» сказано, что их разработка характеризуется полнотой представления материалов избранной области филателии, их разнообразием и обеспечением достаточного баланса обычных и редких почтовых марок, в том числе и на почтовых отправлениях. Достоинства экспоната А.Я.Певзнера в этом отношении очевидны. Выпуски 3-9 стандартов представлены без единого пропуска. Практически каждой марке посвящен лист. Марки представлены со множеством ва-

риантов печатного производства (по перфорации, водяным знакам, бумаге, способу печати, растрам и т.д.). Почтовое обращение стандартных выпусков проиллюстрировано разнообразным набором различного рода корреспонденции (внутренние и международные почтовые карточки и заказные письма, простые, заказные, авиапочтовые и другого рода отправления, судебные повестки, уведомления о вручении, сопроводительные адреса к посылкам и т.д.), Эта корреспонденция оплачена стандартными марками различного уровня редкости — от самых рядовых до очень редких (квартблок № 556 I, лист 23 квартблок № 1386, лист 60; пара № 337, лист 13; пара № 697, лист 43 и т.д.). Имеется значительное количество эссе, проектов, проб. Казалось бы, есть все основания рассчитывать на оценку. близкую к максимальным 20 баллам. Но... Рядом с этими безусловными плюсами соседствуют иногда совершенно необъяснимые минусы. Так, на листе 2 нет информации о том, к какому типу из трех представленных принадлежит марка номиналом 1 коп., которой оплачен помещенный здесь конверт. И в то же время на листе 5 есть специальное, но совершенно лишнее разъяснение, что оплата почтовой карточки выполнена беззубцовой маркой номиналом 2 коп., которая существует без зуб-