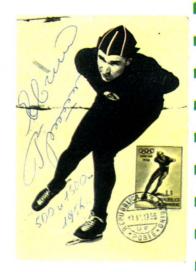

### KOPOJE JEDOBEK CKOPOZODOB

Шесть олимпийских зим в жизни Евгения Гришина — феномен, о котором больше известно за рубежом, чем в родном отечестве. На четырех зимних Играх он выступал как участник, на двух — как тренер. На счету скорохода 5 олимпийских трофеев. На счету его подопечных спринтеров — столько же.

Впрочем, еще немного ис-

тории и статистики.

Зимние Игры 1956 года. Кортина. Каток на прозрачной, как стекло, плавающей льдине замерзшего озера Мизурина в Доломировых Альпах.

Открывая парад скороходов, в первой паре Гришин на 500-метровке устанавливает олимпийский и мировой рекорд (40,2 сек.). И притом заявляет после победы: «Так плохо я еще не бегал».

Любопытный сувенир Евгению Гришину преподнесла почта Сан-Марино. 15 декабря 1955 года младшая сестра Итальянской республики выпустила прекрасную олимпийскую серию, созданную Карло Манчиолли. Ее открывала миниатюра «Конькобежец». А ровно через год тот же «Конькобежец» появился на картмаксимуме с фотографическим изображением героя Кортина. Оставляя автограф на нем, Гришин заметил: «Однако не слишком похож на себя. Не лицом — позой».