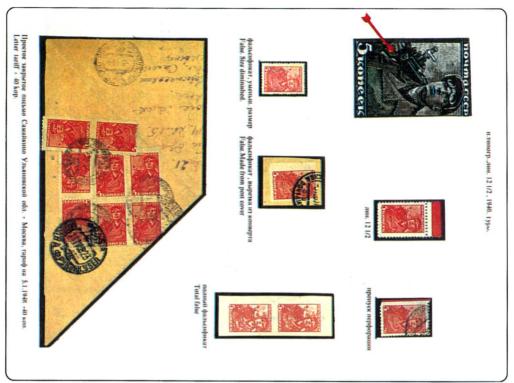

А если к этим упущенным возможностям добавить ряд существенных неточностей, присутствующих на листах 35, 39, 40, 69?

Вырезка почтовой марки из конверта, использованная для оплаты другого почтового отправления, не является фальсификатом, поскольку такая форма применения разрешена почтовыми правилами СССР. Почтовые карточки обычно делят на маркированные (цельная вещь) и немаркированные. Название «самодельная почтовая карточка» (лист 40) вряд ли имеет убедительное обоснование. Особого внимания заслуживает марка № 1388 с надпечаткой переоценки в 1961 г. Во-первых, по дате издания она выходит за рамки названия экспоната, ограниченного выпусками по 1960 г. включительно. Вовторых, чтобы ее можно было бы обоснованно назвать «провизорием», как это сделано на листе эскпоната, необходимо указать реквизиты соответствующего государственного акта, узаконившего этот «выпуск».

Таким образом, филателистические знания экспонента оцениваются не более, чем 13 баллами. И общая оценка по критерию знания и исследования составит 31 балл.

Состояние и редкость экспонируемого А.Я.Певзнером материала в целом находятся на достаточно высоком уровне. С некоторым авансом по этим критериям допустима оценка порядка 28 баллов (с вычетом по 1 баллу для каждого критерия). Однако возможна и более жесткая оценка в 26 баллов, так как состояние конвертов, почтовых отправлений и некоторых марок (по центровке рисунка, качеству перфорации, наличию полей у беззубцовых марок и т.п.) не вполне удовлетворительное (листы 5, 16, 20, 23, 31, 36, 54 и др.).