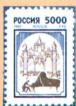

№ 352 - 3000 р. Космическая связь. Цвет: черный, фиолетовый; № 353 - 5000 р. Искусство. Цвет: черный, коричневый. 5 мая 1997 года. Программа "Европа", серия "Истории и легенды". Былина "Вольга". Оформление М. Слонова. Офсет. Бум. мелованная. Греб. 12:12 1/2. Размер 30 х 42 мм. Тираж 0,3 млн. экз.

В листе 36 (6 x 6) марок. № 354 - 1500 р. Былина "Вольга". Илл. И. Билибина.