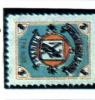

4. Черные надпечатки плоской печати текстов латинским (рис.3) или русским (рис.4) шрифтом и четырех номиналов (50-, 100-, 200-, 300-) в квартблоках на 3 коп. (№ 4906) и 4 коп. (№ 4907).

5. Надпечатки плоской печати текстов стилизованного под тувинское «колесо счастья» орнамента (рис.5) и новых номиналов: 52-00/5 коп. (№ 6305) черного цвета, 68-00/2 коп. (№ 6455А) черного цвета, 76-00/3 коп. (№ 6303) коричневого цвета, 84-00/4 коп. (№ 6304) коричневого цвета, 168-00/5 коп. (№ 6305) черного цвета, 244-00/15 коп. (№6307) черного цвета, 310-00/25 коп. (№ 6309) черного цвета.

6. Надпечатки типографской печати черной блестящей краской текста (рис.6) и в нарастающей последовательности номиналов (10.00, 20.00, 30.00, 40.00, 50.00) на марках первой половины и в убывающей на марках второй половины горизонтальных сцепок из десяти марок каждая: на 16 коп. (№ 2609) и на 15 коп. (№ 5024).

7. Надпечатки типографской печати черной блестящей краской снизу вверх текста (рис. 7) с номиналами: 05 руб., 10 руб., 15 руб., 25 руб., 35 руб. и 50 руб. на марках в 15 коп. (№ 6307).

8. Надпечатки плоской печати черной краской текста и орнамента (рис.8) с впечатанными внизу фиолетовыми номиналами: 6-00/1 коп. (№ 6302),