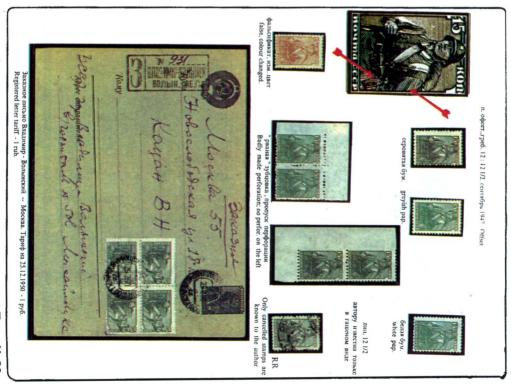

# **DYTATETYS**

7.1997

Многоязыкая филателия (с. 9)

Kannue - runa V Printing form - Type V

Марки, отпечатанные с этого клише, выпускались в 1957 - 1959 годах Stamps of Type V were issued in 1957 - 1959

Нестандартный взгляд на стандарты ( с.14)