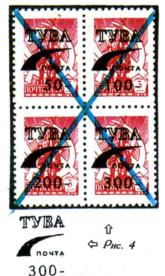

4. Черные надпечатки плоской печати текстов латинским (рис.3) или русским (рис.4) шрифтом и четырех номиналов (50-, 100-, 200-, 300-) в квартблоках на 3 коп. (№ 4906) и 4 коп. (№ 4907).

5. Надпечатки плоской печати текстов стилизованного под тувинское «колесо счастья» орнамента (рис.5) и новых номиналов: 52-00/5 коп. (№ 6305) черного цвета, 68-00/2 коп. (№ 6455А) черного цвета, 76-00/3 коп. (№ 6303) коричневого цвета, 84-00/4 коп. (№ 6304) коричневого цвета, 168-00/5 коп. (№ 6305) черного цвета, 244-00/15 коп. (№6307) черного цвета, 310-00/25 коп. (№ 6309) черного цвета.