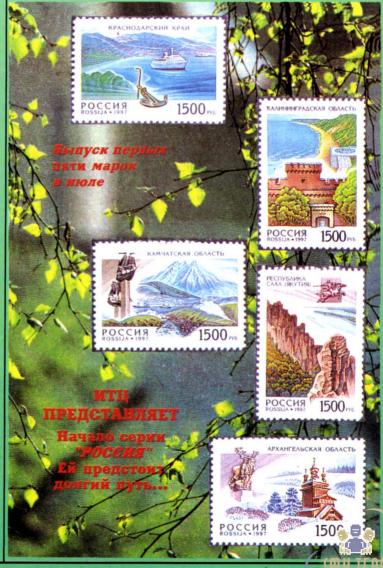

# КАТАЛОГ РОССИИ

30 апреля 1997 года. Второй выпуск стандартных почтовых марок Российской Федерации. Худ. Ю. Арцименев. Офсет. Бум. мелованная. Греб. 12 :12 1/2. Размер 18,5 x 26 мм. Тираж 3 млн. экз. каждая. В листе 100 (10 x 10) марок.

№ 347- 100 р. Сельское хозяйство. Цвет: черный, желто-коричневый; № 348 - 150 р. Нефтедобыча. Цвет: черный, красно-фиолетовый; № 349 - 250 р. Экология. Цвет: черный, зеленый; № 350 - 300 р. Радио и телевидение. Цвет: черный, серо-синий; № 351 - 2000 р. Транспорт. Цвет: черный, изумрудный;

№ 352 - 3000 р. Космическая связь. Цвет: черный, фиолетовый; № 353 - 5000 р. Искусство. Цвет: черный, коричневый. 5 мая 1997 года. Программа "Европа", серия "Истории и легенды". Былина "Вольга". Оформление М. Слонова. Офсет. Бум. мелованная. Греб. 12:12 1/2. Размер 30 х 42 мм. Тираж 0,3 млн. экз.

В листе 36 (6 x 6) марок. № 354 - 1500 р. Былина "Вольга". Илл. И. Билибина.