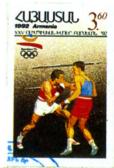

Ереванский студент института физкультуры Владимир Енгибарян принес вторую победу в Мельбурне. В финальном бою в первом полусреднем весе с итальянцем Франко Ненчи он продемонстрировал высокое искусство кулачной игры. 24-лет-

филателии. Специальный штемпель Польши 1953 года, приуроченный к открытию чемпионата Европы в Варшаве, — это напоминание о его успехе в том первенстве. Марка 1992 года из первой олимпийской серии Армении с изображением боксера в алой майке — тоже напоминание об успехе в Мельбурне отечественной школы бокса.