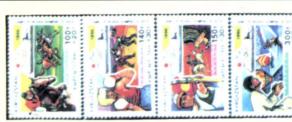

№ 352 - 3000 р. Космическая связь. Цвет: черный, фиолетовый; № 353 - 5000 р. Искусство. Цвет: черный, коричневый. 5 мая 1997 года. Программа "Европа", серия "Истории и легенды". Былина "Вольга". Оформление М. Слонова. Офсет. Бум. мелованная. Греб. 12:12 1/2. Размер 30 х 42 мм. Тираж 0,3 млн. экз.

В листе 36 (6 x 6) марок. № 354 - 1500 р. Былина "Вольга". Илл. И. Билибина.