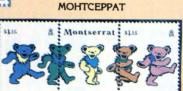

**МОНТСЕРРАТ.** 21.10.96. Памяти музыканта Джерри Гарсия. 6 долларов - портрет. Лист из 8 экз.

21.10. Эмблема ансамбля Д.Гарсия. 3x1.15 д. — танцующие медведи. Марки выпущены в горизонтальной полоске. намибия. 12.9.96. Звезды на-