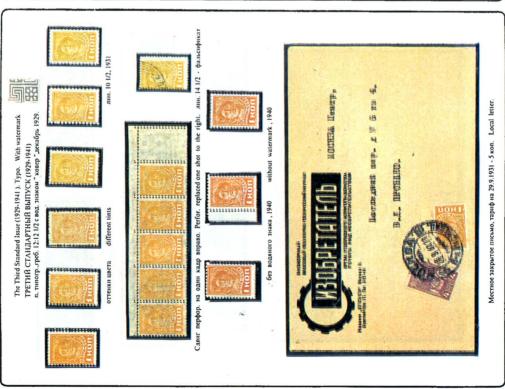

# нестандартный взгляд на «СТАНДАРТЫ» СССР

Возвращаясь к проблеме содействия росту авторитета и оценок экспонатов российских филателистов на международной арене (на уровне Всемирных филателистических выставок ФИП), попробуем осуществить практическую помощь одному из весьма интересных собраний А. Я. Певзнера, экспонируемому под названием «Стандартные марки СССР 1929-1960 гг.». Для большей реальности рассмотрим этот экспонат, исходя из требований действующего выставочного регламента ФИП для класса традиционной филателии.

Все экспонаты этого класса оценивают по следующей системе критериев:

- 1) значимость экспоната - максимально возможная оценка 10 баллов,
- 2) филателистическая разработка экспоната — 20
- 3) знания и собственные исследования экспонента -35 баллов (с условным разделением на 15 и 20 баллов, соответственно),
- 4) состояние и редкость филателистического материала — 30 баллов (с соответствующим разделением на 10 и 20 баллов);
- 5) общее впечатление от оформления экспоната — 5 баллов. При этом следует обратить внимание на тот факт, что редкость представленных в экспонате филателистических материалов вносит в его общую оценку меньший вклад, чем совокупность знаний и собственных исследований экспонента.

Итак, начинаем со значимости. По установившимся международным приоритетам российская филателия относится к категории наиболее значимых областей коллекционирования, оцениваемой на уровне 10 баллов. Однако ее ограничение в экспонате только стандартными выпусками, менее интересными, чем остальные коммеморативные почтовые марки, сразу снижает оценку по первому критерию на 2 балла. А дополнительные временные рамки в пределах 1929-1960 гг., исключающие из экспонирования разнообразные и очень интересные выпуски первого и второго «стандартов», дополнительно отнимают еще один балл. В результате еще до начала всей остальной филателистической оценки экспонат изначально потерял 3 балла, так как его значимость в мировой филателии не превышает 7 баллов. Специфические особенности экспоната А.Я.Певзнера, определяющие его окончательную оценку на выставках ФИП, достаточно ярко проявляются на 25-27 листах, составляющих треть всей экспозиции. К сожалению, объем публикации не позволяет показать их полностью, поэтому в процессе обсуждения оценок мы будем ссылаться на порядковый номер соответствующего листа.

В «Руководстве по оценке экспонатов традиционной филателии» сказано, что их разработка характеризуется полнотой представления материалов избранной области филателии, их разнообразием и обеспечением достаточного баланса обычных и редких почтовых марок, в том числе и на почтовых отправлениях. Достоинства экспоната А.Я.Певзнера в этом отношении очевидны. Выпуски 3-9 стандартов представлены без единого пропуска. Практически каждой марке посвящен лист. Марки представлены со множеством ва-

риантов печатного производства (по перфорации, водяным знакам, бумаге, способу печати, растрам и т.д.). Почтовое обращение стандартных выпусков проиллюстрировано разнообразным набором различного рода корреспонденции (внутренние и международные почтовые карточки и заказные письма, простые, заказные, авиапочтовые и другого рода отправления, судебные повестки, уведомления о вручении, сопроводительные адреса к посылкам и т.д.), Эта корреспонденция оплачена стандартными марками различного уровня редкости — от самых рядовых до очень редких (квартблок № 556 I, лист 23 квартблок № 1386, лист 60; пара № 337, лист 13; пара № 697, лист 43 и т.д.). Имеется значительное количество эссе, проектов, проб. Казалось бы, есть все основания рассчитывать на оценку. близкую к максимальным 20 баллам. Но... Рядом с этими безусловными плюсами соседствуют иногда совершенно необъяснимые минусы. Так, на листе 2 нет информации о том, к какому типу из трех представленных принадлежит марка номиналом 1 коп., которой оплачен помещенный здесь конверт. И в то же время на листе 5 есть специальное, но совершенно лишнее разъяснение, что оплата почтовой карточки выполнена беззубцовой маркой номиналом 2 коп., которая существует без зуб-

No 223 stapupyra. Mockea - Kintelluka. Postcard with imperforated stamp cancelled with the postmark of the mail van No 223 Moscow - Kintshmu