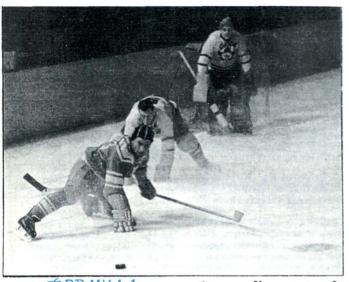

Элегантный выезд капитана команды на поле почтовой марки состоялся ровно через год, когда была выпучемпионату мира по хоккею 1957 года. Ход Боброва запечатлен художником И.Левиным по одной из фотографий на двух 40-копеечных миниатюрах, отличающихся зубцовкой. Кстати, на другой марке, 60-копеечной, узнаваем и вратарь первой олимпийской сборной Николай Пучков.