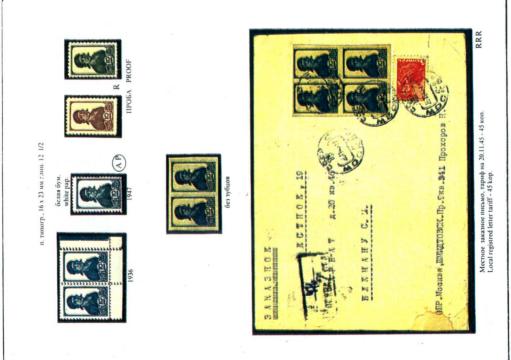

В «Руководстве по оценке экспонатов традиционной филателии» сказано, что их разработка характеризуется полнотой представления материалов избранной области филателии, их разнообразием и обеспечением достаточного баланса обычных и редких почтовых марок, в том числе и на почтовых отправлениях. Достоинства экспоната А.Я.Певзнера в этом отношении очевидны. Выпуски 3-9 стандартов представлены без единого пропуска. Практически каждой марке посвящен лист. Марки представлены со множеством ва-

риантов печатного производства (по перфорации, водяным знакам, бумаге, способу печати, растрам и т.д.). Почтовое обращение стандартных выпусков проиллюстрировано разнообразным набором различного рода корреспонденции (внутренние и международные почтовые карточки и заказные письма, простые, заказные, авиапочтовые и другого рода отправления, судебные повестки, уведомления о вручении, сопроводительные адреса к посылкам и т.д.), Эта корреспонденция оплачена стандартными марками различного уровня редкости — от самых рядовых до очень редких (квартблок № 556 I, лист 23 квартблок № 1386, лист 60; пара № 337, лист 13; пара № 697, лист 43 и т.д.). Имеется значительное количество эссе, проектов, проб. Казалось бы, есть все основания рассчитывать на оценку. близкую к максимальным 20 баллам. Но... Рядом с этими безусловными плюсами соседствуют иногда совершенно необъяснимые минусы. Так, на листе 2 нет информации о том, к какому типу из трех представленных принадлежит марка номиналом 1 коп., которой оплачен помещенный здесь конверт. И в то же время на листе 5 есть специальное, но совершенно лишнее разъяснение, что оплата почтовой карточки выполнена беззубцовой маркой номиналом 2 коп., которая существует без зуб-

Совокупность таких минусов приводит к тому, что даже при богатом наборе разнообразных плюсов экспонат в таком виде вряд ли может рассчитывать на получение более 17 баллов за разработку в целом.

Сходная ситуация и в отношении филателистических знаний и исследований. На титульном листе можно увидеть примечание о том, что специальные собственные исследования владелец экспоната выделяет на листах специальным условным знаком. Но такой знак можно увидеть лишь на листах 23 и 32. С некоторой натяжкой сюда можно было бы отнести и специальные пометки, ранжирующие некоторые филателистические материалы по количеству известных экземпляров. С их помощью количество выделенных листов может возрасти до 7. Однако этот объем не составляет и 10% всего экстоната. Поэтому даже в лучшем случае А.Я. Певзнер не досчитается как минимум еще 2 баллов, несмотря на наличие большого количества разнообразного филматериала. И хотя этот материал в большинстве случаев показан, благодаря его личным исследованиям, поискам и находкам, в экспонате об этом почему-то нет никаких специальных упоминаний. Даже в том случае, когда опровергаются официальные каталожные сведения, например, конверт, оплаченный парой марок № 337, которые согласно «Каталогу почтовых марок СССР» (1938 г.) в почтовое обращение не поступали (лист 13).