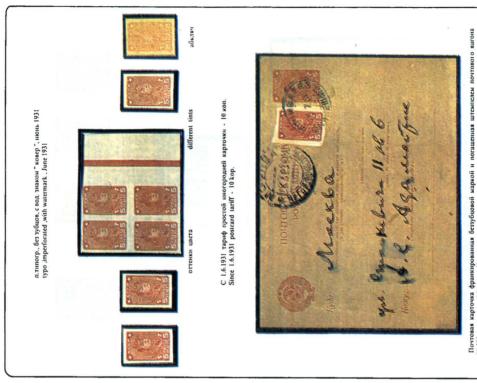

риантов печатного производства (по перфорации, водяным знакам, бумаге, способу печати, растрам и т.д.). Почтовое обращение стандартных выпусков проиллюстрировано разнообразным набором различного рода корреспонденции (внутренние и международные почтовые карточки и заказные письма, простые, заказные, авиапочтовые и другого рода отправления, судебные повестки, уведомления о вручении, сопроводительные адреса к посылкам и т.д.), Эта корреспонденция оплачена стандартными марками различного уровня редкости — от самых рядовых до очень редких (квартблок № 556 I, лист 23 квартблок № 1386, лист 60; пара № 337, лист 13; пара № 697, лист 43 и т.д.). Имеется значительное количество эссе, проектов, проб. Казалось бы, есть все основания рассчитывать на оценку. близкую к максимальным 20 баллам. Но... Рядом с этими безусловными плюсами соседствуют иногда совершенно необъяснимые минусы. Так, на листе 2 нет информации о том, к какому типу из трех представленных принадлежит марка номиналом 1 коп., которой оплачен помещенный здесь конверт. И в то же время на листе 5 есть специальное, но совершенно лишнее разъяснение, что оплата почтовой карточки выполнена беззубцовой маркой номиналом 2 коп., которая существует без зуб-

No 223 stapupyra. Mockea - Kintelluka. Postcard with imperforated stamp cancelled with the postmark of the mail van No 223 Moscow - Kintshmu

# Выставочные листы из коллекции А. ПЕВЗНЕРА «Стандартные марки СССР 1929—1960 гг.»

Лист № 39

п. типотр., греб. 12: 12 1/2, 15,3 х 22,4 мм. Туро

цов в единственном варианте печати.

Далее, целью экспоната является показ стандартных почтовых марок СССР и их почтового обращения. Исходя из этого, любая другая информация, в том числе и о сроках действия различных почтовых тарифов (это область истории почты), является второстепенной и должна присутствовать только для разъяснения особенностей представленной почтовой корреспонденции, как это сделано на листе 10 для марки № 319 и на листе 12 для марки № 321. В то же время на листе 9 с маркой № 318 номиналом в 5 коп. можно увидеть текст: «С 1.6.1931 тариф простой иногородней карточки 10 коп.», не относящийся к этому номиналу.