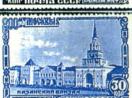

.

н.иванов

# **КОМУ ИЗВЕСТНА ЭТА НАДПЕЧАТКА?**

У меня есть вырезка с квартблоком марок СССР № 840 с изображением ведущего огонь по самолетам зенитного

орудия.

На каждой марке этого квартблока сделана малиновая надпечатка «14.1943/1944.2». Это соответствует годовщине освобождения войсками Южного и Юго-Западного фронтов Ворошиловграда (Луганск) и Ростова-на-Дону 14.2.1943 года. Значит, надпечатка приурочена к годовщине этого со-

бытия.

Квартблок наклеен на стандартную открытку и погашен тремя штемпелями гашения с четкой надписью: «Пушкино МТС Аз.ССР Пушкино МТС 14.2.1944 г.». Причем штемпеля наложены на надпечатку, что хорошо видно под лупой.

Хотелось бы знать, имеет ли кто-то такие марки еще или хотя бы видел их. Этот квартблок я приобрел в Москве в 1978 году.

Б.ГУСЕВ

Москва



































В ЭТОМ ГОДУ В РОССИИ ТОРЖЕСТВО: ЕЕ СТОЛИЦЕ 850 ЛЕТ.

Полвека назад — в сентябре 1947 года — 800-летие Москвы отмечалось как всенародный праздник. Советская филателия не прошла мимо того юбилея — была подготовлена серия, которую можно с уверенностью назвать одним из интереснейших послевоенных выпусков почтовых марок.

### НОБИЛЕЙНЫЙ выпуск погтовых марок в ознаменование 800-летия МОСКВЫ (1147—1947)

K 1947 г. филателистическая «московиана» уже имела в своем активе немало выпусков, посвященных главному городу страны: «Архитектура новой Москвы» 1937 г., № 543-551 (здесь и далее номера марок приведены по «Каталогу почтовых марок СССР 1918-1980», 1983, т.1), серия «Реконструкция Москвы» 1939 г., № 653-659, серия «Всесоюзная сельскохозяйственная выставка в Москве» 1