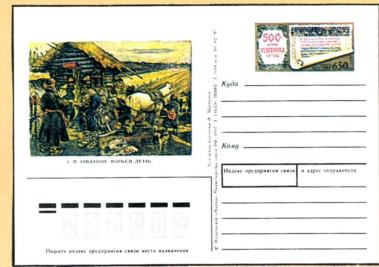

# **500-ЛЕТИЕ** СУДЕБНИКА 1497 ГОДА

ПК с ОМ. Художник И.Мартынов. Номинал марки на карточке 650 руб. Печать: офсет. Тираж 40 тыс. экз. Выпуск 21.05.97 z.

Односторонняя почтовая карточка с оригинальной маркой выпускается к 500летию так называемого Судебника-первого законодательного кодекса Русского централизованного государства.

На марке-один из листов рукописи Судебника, слева на фоне надпись «500летие Судебника 1497 года», внизу-номинал и стандартные надписи «Россия» - по-русски и в латинской транслитерации и год выпуска.

Слева на поле карточки-репродукция картины выдающегося художникапередвижника С.В.Иванова (1828-1903 гг.) «Юрьев день» (Третьяковская галерея).