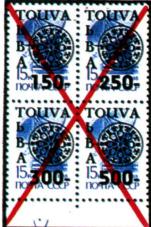

Наконец, в 1995 году наряду с полулегальной виньеткой (представленной на рис.11 надпечаткой черного цвета плоской печати на горизонтальной паре марок № 6302) как финал надпечаточной аферы поступили в продажу у частных торговцев горизонтальные пары марок по 2 коп. (№ 6455А) с черными надпечатками плоской печати стилизованных изображений каких-то насекомых в рамке, текста «Почта Тувы» и номинала ∢500 руб. у (рис.12). В серии четыре пары с рисунками различных насекомых.

Таким образом, за неполные четыре года различные жулики-фальсификаторы ухитрились издать и в значительной части распродать с фантастическими надпечатками 90 изъятых советских марок и три марки России, 42 оригинальные так называемые почтовые марки, 7 псевдоблоков и три малых листа с зубцами и столько же без зубцов, снабдить 15 фантастических марок с зубцами и 15 без зубцов фантастическими же надпечатками и еще выпустить 21 листок и два блока, включающих в общей сложности 84 проперфорированных маркоподобных элемента с ошибкой «Реслублика». Всего, не считая так называемых малых листов, получается лишь «основных номеров» 241 штука да к ним еще 64 беззубцовые разновидности. Это в два раза больше, чем было выпущено за 22 года в самой ТНР. Весь этот грязный псевдофилателистический был поток направлен достижение единственной цели — самообогащение породивших его жуликов за счет доверчивых и малоосведомленных филателистов.