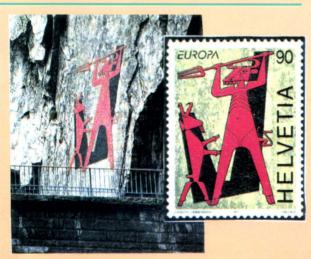

# воин. Охотник. Оборотень...

Фантастический мир русского фольклора, воссозданный замечательным художником И.Я.Билибиным, вновь после длительного перерыва появился на почтовой миниатюре, изданной по программе "Европа" в серин "Истории и легенды". . Оформитель марки М.Слонов мастерски перенес на почтовую миниатюру "билибинский стиль" книжной иллюстрации, передал неповторимую творческую индивидуальность художника, несмотря на то, что был весьма ограничен полнгоафическими возможностями издания знаков почтовой оплаты. Композиция и колорит оригинала, а не полиграфическое исполнение, определяют эстетику нынешнего выпуска.

Ha коллекционеров. марке нынешней BOCпроизвелена еше олна иллюстрация Билибина - к былине "Вольга" (1902 г.). Герой былины Вольга Святославович дружинник. В его образе объединены сказочные черты богатыря, воина, охотника, оборотия. При рождении Вольги Святославовича, сына Змея, животные в страхе попрятались. Как повествует былина, Вольга собирает дружину, охотится вместе с ней, а затем отправляется в поход в Индийское царство, при этом сам оборачивается сначала птицей, а затем горностаем. А дружинников своих он превращает в муравьев. Около двадцати