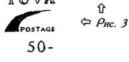

4. Черные надпечатки плоской печати текстов латинским (рис.3) или русским (рис.4) шрифтом и четырех номиналов (50-, 100-, 200-, 300-) в квартблоках на 3 коп. (№ 4906) и 4 коп. (№ 4907).

5. Надпечатки плоской печати текстов стилизованного под тувинское «колесо счастья» орнамента (рис.5) и новых номиналов: 52-00/5 коп. (№ 6305) черного цвета, 68-00/2 коп. (№ 6455А) черного цвета, 76-00/3 коп. (№ 6303) коричневого цвета, 84-00/4 коп. (№ 6304) коричневого цвета, 168-00/5 коп. (№ 6305) черного цвета, 244-00/15 коп. (№6307) черного цвета, 310-00/25 коп. (№ 6309) черного цвета.

8-00/2 коп. (№ 6455А), 15-00/2 коп. (№6455А), 50-00/1 коп. (№ 4904), 90-00/1 коп. (№ 6302).

9. Надпечатки плоской печати текста и орнамента (рис.9) и четырех номиналов (150-, 250-, 300-, 500-) на квартблоках марок в 13 коп. (№ 6459А) зеленой краской и в 15 коп. (№ 6307) черной краской.