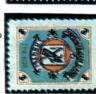

# TYBUHCKAЯ

TYCOTA

 $m{B}$  1993 году обильно хлынули на филателистический рынок изъятые советские марки с так называемыми тувинскими надпечатками. Кто и где их делал неведомо, но список этих произведений известен. Номера надпечатанных советских марок проставлены в нем по «Каталогу почтовых марок России 1857—1995», изданному «Центрполиграфом» в 1995 году. Вот этот печальный список надпечаток.

1. Черные, попарно чередующиеся в горизонтальном ряду надпечатки плоской печати (рис.1 а, б) на 1 коп. (№ 4904), на 1 коп. (№ 6302) и на 2 коп. (№ 6455А).

2. Они же в горизонтальных сцепках из десяти марок с добавлением внизу цифр. чередующихся вдоль ряда так называемых номиналов: 0.80 и 1.50 на 2 коп. (№ 6455A), 3.00 и 5.00 на 1 коп. (№ 6302), 25.00 и 45.00 на

1 коп. (№ 4904). 3. Черные надпечатки плоской печати (рис. 2) с пифрами различных номиналов в нарастающей последовательности (3-, 15-, 30-, 40-, 50-, 60-, 70-, 80-, 95-, 100-) на горизонтальных сцепках из десяти марок В 1 коп. (№ 4904) и 3 коп. (№ 4906).

4. Черные надпечатки плоской печати текстов латинским (рис.3) или русским (рис.4) шрифтом и четырех номиналов (50-, 100-, 200-, 300-) в квартблоках на 3 коп. (№ 4906) и 4 коп. (№ 4907).

5. Надпечатки плоской печати текстов стилизованного под тувинское «колесо счастья» орнамента (рис.5) и новых номиналов: 52-00/5 коп. (№ 6305) черного цвета, 68-00/2 коп. (№ 6455А) черного цвета, 76-00/3 коп. (№ 6303) коричневого цвета, 84-00/4 коп. (№ 6304) коричневого цвета, 168-00/5 коп. (№ 6305) черного цвета, 244-00/15 коп. (№6307) черного цвета, 310-00/25 коп. (№ 6309) черного цвета.