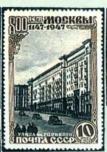

н.иванов

# **КОМУ ИЗВЕСТНА ЭТА НАДПЕЧАТКА?**

У меня есть вырезка с квартблоком марок СССР № 840 с изображением ведущего огонь по самолетам зенитного

орудия.

На каждой марке этого квартблока сделана малиновая надпечатка «14.1943/1944.2». Это соответствует годовщине освобождения войсками Южного и Юго-Западного фронтов Ворошиловграда (Луганск) и Ростова-на-Дону 14.2.1943 года. Значит, надпечатка приурочена к годовщине этого со-

бытия.

Квартблок наклеен на стандартную открытку и погашен тремя штемпелями гашения с четкой надписью: «Пушкино МТС Аз.ССР Пушкино МТС 14.2.1944 г.». Причем штемпеля наложены на надпечатку, что хорошо видно под лупой.

Хотелось бы знать, имеет ли кто-то такие марки еще или хотя бы видел их. Этот квартблок я приобрел в Москве в 1978 году.

Б.ГУСЕВ

Москва



































В ЭТОМ ГОДУ В РОССИИ ТОРЖЕСТВО: ЕЕ СТОЛИЦЕ 850 ЛЕТ.

Полвека назад — в сентябре 1947 года — 800-летие Москвы отмечалось как всенародный праздник. Советская филателия не прошла мимо того юбилея — была подготовлена серия, которую можно с уверенностью назвать одним из интереснейших послевоенных выпусков почтовых марок.

### НОБИЛЕЙНЫЙ выпуск погтовых марок в ознаменование 800-летия МОСКВЫ (1147—1947)

K 1947 г. филателистическая «московиана» уже имела в своем активе немало выпусков, посвященных главному городу страны: «Архитектура новой Москвы» 1937 г., № 543-551 (здесь и далее номера марок приведены по «Каталогу почтовых марок СССР 1918-1980», 1983, т.1), серия «Реконструкция Москвы» 1939 г., № 653-659, серия «Всесоюзная сельскохозяйственная выставка в Москве» 194