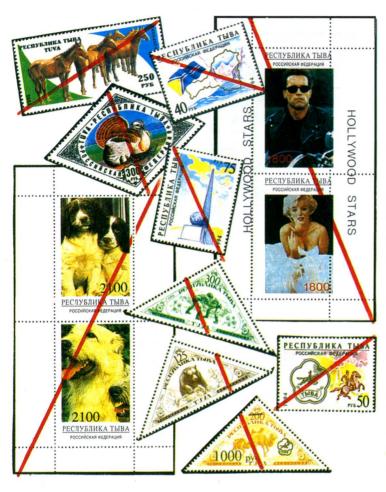

# TYBUHCKAЯ

TYCOTA

 $m{B}$  1993 году обильно хлынули на филателистический рынок изъятые советские марки с так называемыми тувинскими надпечатками. Кто и где их делал неведомо, но список этих произведений известен. Номера надпечатанных советских марок проставлены в нем по «Каталогу почтовых марок России 1857—1995», изданному «Центрполиграфом» в 1995 году. Вот этот печальный список надпечаток.

В 1995 году появляются

новые творения.

1. На этот раз конкуренты ФУПС выдали две многопветные аляповатые серии, посвященные животному миру. В серию «Животные Тувы» вошли восемь маркоподобных квадратов, так называемый блок и чрезмерно отдекорированный «малый лист со всеми картинками серии. На них соболь (300 серии. На них союль (300 р.), кабарга (500 р.), медведь (500 р.), кабан (500 р.), пось (600 р.), лиса (600 р.) и на блоке марал (900 р.). В серию «Птицы Тувы» были включены семь ромбов и тоже «блок» и «малый лист». На ромбах изобразили: индюка (300 р.), глухаря (500 р.), перепела (500 р.), тетерева (500 р.), филина (600 р.), орла (600 р.), сокола (600 р.) и на блоке другого орла (900 р.). Все эти поделки были предложены как с зубцами, так и без них.

1. Листок «Ноев ковчег» из восьми «марок» (2х4 шт.).

2. Два листка «Ящеры» из четырех (2х2 шт.) и из двух (горизонтальный тетбеш) «марок».

3. Листок 2х2 шт. с изо-

3. Листок 2х2 шт. с изображением носорога и пантеры (или, может, гепарда) в

общей композиции.

4. Листок 2х2 шт. и два так называемых блока на тему «Марк Шагал».

 Два листка с изображением цветов: 3х2 шт. и 1х2 шт.

6. Два листка с изображениями экзотических рыбок: 2x3 шт. и 2x1 шт.

7. Два листка с изображениями породистых собачек: 3x2 шт. и 1x2 шт.

8. Два листка с изображениями ухоженных породистых кошечек: 3x2 шт. и 1x2 шт.

9. Один большой лист из десяти «марок» с комбинированным групповым портретом и пять листков по две «марки» с индивидуальными портретами кинозвезд Голливуда.

Нетрудно заметить, что в этом, надо надеяться, последнем комплекте туфты ни одно из изображений даже отдаленно совершенно не связано с Тувой. Обычная халтура, рассчитанная на низкопробных коллекционеров.